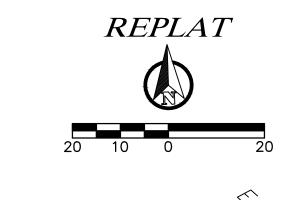

# FINAL PLAT

## Buchanan Revised Addition Block 1, Lot 1R 0.190 Acres

Being a Replat of a Block 5, Lot 1 Buchanan Revised Addition Volume 100, Page 171, DRBCT John Austin League Survey, Abstract 2 Bryan, Brazos County, Texas