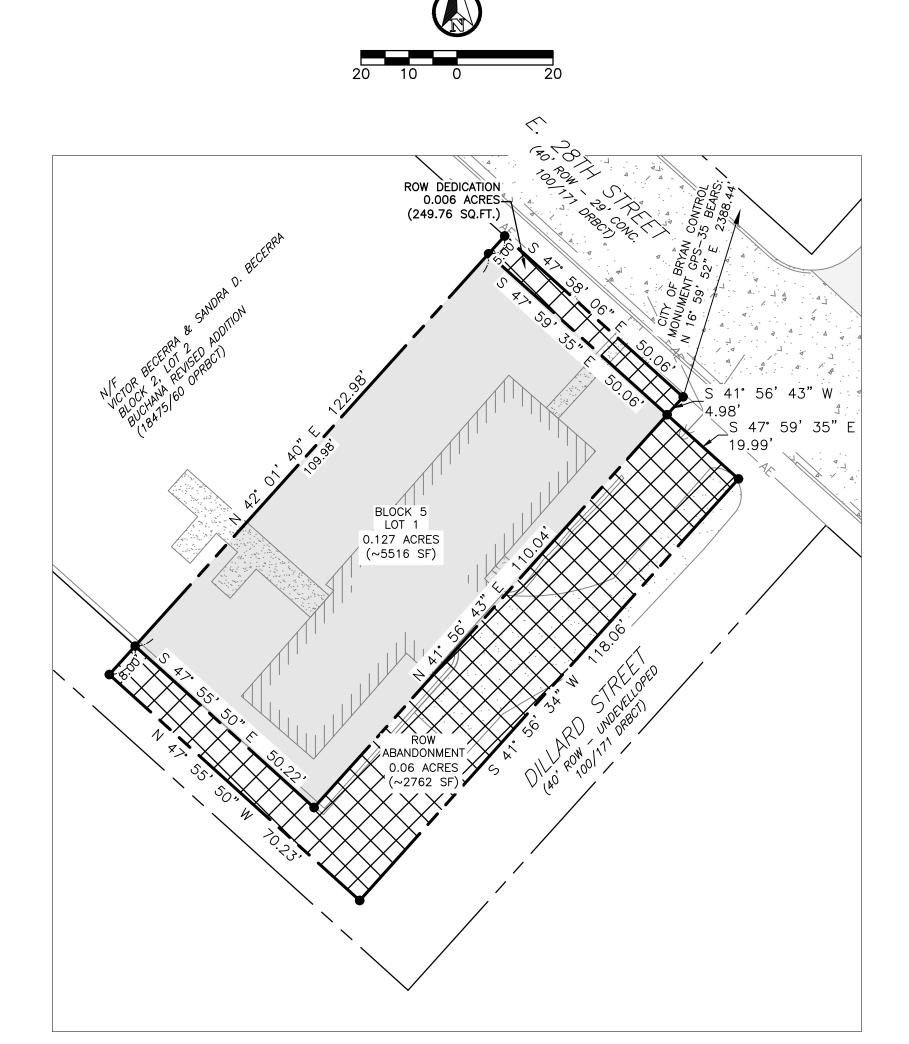

ORIGINAL

- Bearing system shown hereon is based on the Texas Coordinate system of 1983, Central Zone (4203), Grid North as established from GPS observation using the LEICA Smartnet NAD83 (NA2011) EPOCH 2010 multi-year Cors. Solution 2 (MYCS2).
- this tract does not lie within a designated 100-YR floodplain according to the FIRM Maps, Panel No. 48041C0215F revised date: April 2, 2014.
- 3. 1/2" Iron rods will be set at all angle points and lot corners unless otherwise stated.
- 4. All minimum building setbacks shall be in accordance with the City of Bryan Code of Ordinances.
- 5. All utilities shown are approximate location.
- . This property is zoned Residential District 5000 (RD-5).
- '. The topography is from GIS data.
- . Where electric facilities are installed, BTU has the right to install, operate, relocate, construct, reconstruct, add to, maintain, inspect, patrol, enlarge, repair, remove and replace said facilities upon, over, under, and across the property included in the PUE, and the right of ingress and egress on property adjacent to the PUE to access electric

#### **Annotations:**

ROW- Right-of-Way HMAC- Hot mix Asphaltic concrete DRBCT- Deed Records Of Brazos County, Texas Official Records Of Brazos County, Texas

OPRBCT- Official Public Records Of Brazos County, Texas Record information Controlling Monument used to establish property

boundaries

Public Utility Easement

N/F- Now or Formerly